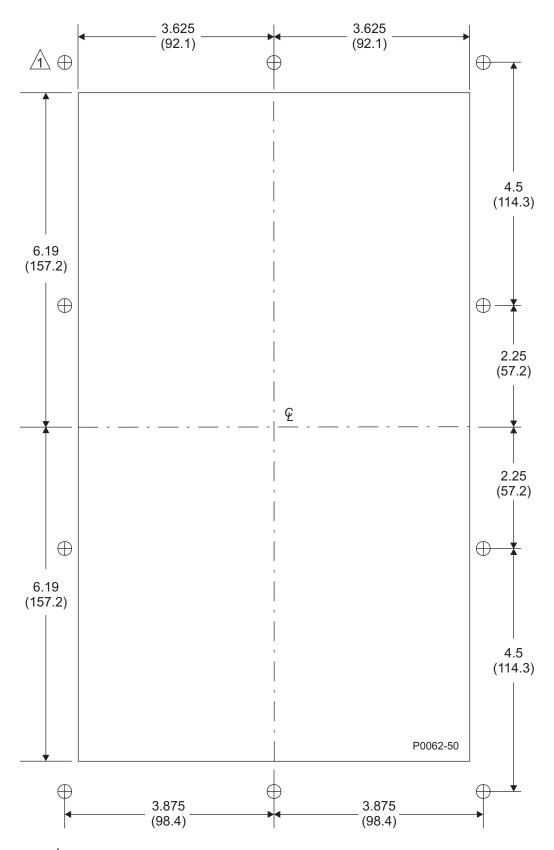

## Panel Cutting and Drilling Dimensions

This publication contains confidential information of Basler Electric Company, an Illinois corporation. It is loaned for confidential use, subject to return on request, and with the mutual understanding that it will not be used in any manner detrimental to the interests of Basler Electric Company and used strictly for the purpose intended.

Basler

www.basler.com

Mounting holes (10 places) are 0.218 (5.54) diameter.

Use provided hardware when attaching escutcheon plate to DECS-250. All dimensions are in inches (millimeters).